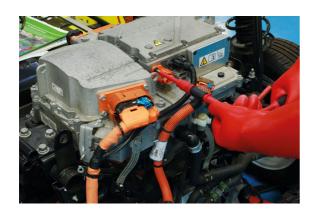

## **Insulated Extra Long Star Bit Socket 3/8"D T15**

A fully insulated long reach, 3/8" drive, T15 Star\* socket bit suitable for use on TORX\* fixings. Manufactured to IEC60900 standards, for safe operator use on live circuits up to 1000v AC and 1500v DC, making them ideal for use by electricians, auto electricians or mechanics working on hybrid and electric vehicles.