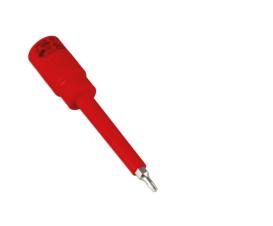

## **Insulated Extra Long Star Bit Socket 3/8"D T15**

A fully insulated long reach, 3/8" drive, T15 Star\* socket bit suitable for use on TORX\* fixings. Manufactured to IEC60900 standards, for safe operator use on live circuits up to 1000v AC and 1500v DC, making them ideal for use by electricians, auto electricians or mechanics working on hybrid and electric vehicles.

## **Additional Information**

- Size: T15 x 3/8"D. Overall length: 122mm.
- VDE certified. Manufactured to IEC60900 standards, for safe operator use on live voltages up to 1000V AC / 1500V DC.
- Manufactured from chrome vanadium.
- Suitable for use with the Laser Tools fully insulated 3/8"D ratchet (Part No. 8414) & fully insulated click type torque wrench (Part No. 8321).
- Additional sizes available, please see Part No. 8918 (T20), 8919 (T25), 8920 (T27), 8921 (T30) & 8922 (T40).