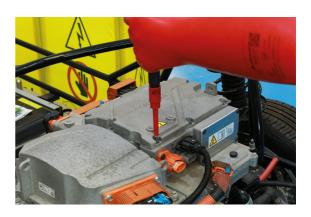

## **Insulated Extra Long Star Bit Socket 3/8"D T15**

A fully insulated long reach, 3/8" drive, T15 Star\* socket bit suitable for use on TORX\* fixings. Manufactured to IEC60900 standards, for safe operator use on live circuits up to 1000v AC and 1500v DC, making them ideal for use by electricians, auto electricians or mechanics working on hybrid and electric vehicles.